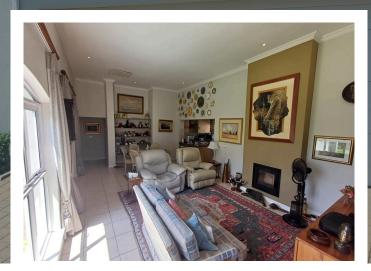

WELCOME TO HOUSE 29

Your dream home is perfectly positioned just opposite the care centre and clubhouse. It boasts three spacious bedrooms, with the option to use the third as a study, a luxurious main bedroom with a large en-suite, and a charming guest bedroom with a separate full bathroom.

HOMES

The open-plan living area seamlessly blends the lounge, dining, and kitchen, featuring a gas hob, while the lounge's cozy wood fireplace adds warmth and character.

Step outside to a lovely entertainment patio, complete with a gas braai, roll-down blinds, and a beautifully landscaped garden—ideal for both relaxing and entertaining.