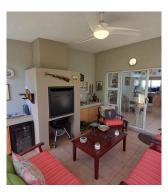

HOMES

The open-plan living area seamlessly blends the lounge, dining, and kitchen, featuring a gas hob, while the lounge's cozy wood fireplace adds warmth and character.

Step outside to a lovely entertainment patio, complete with a gas braai, roll-down blinds, and a beautifully landscaped garden—ideal for both relaxing and entertaining.