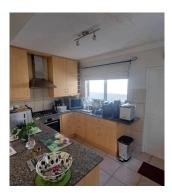

**Kitchen** 

A stylish space for cooking, dining, and gathering.

3 bed 2 bath

3 bedrooms, 2 bathrooms, including a spacious en-suite main

Open plan living

Spacious open-plan lounge

Patio

Spacious entertainment patio

HOMES

The open-plan living area seamlessly blends the lounge, dining, and kitchen, featuring a gas hob, while the lounge's cozy wood fireplace adds warmth and character.

Step outside to a lovely entertainment patio, complete with a gas braai, roll-down blinds, and a beautifully landscaped garden—ideal for both relaxing and entertaining.