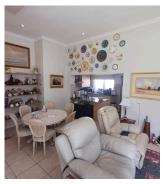

**Kitchen** 

A stylish space for cooking, dining, and gathering.

3 bed 2 bath

3 bedrooms, 2 bathrooms, including a spacious en-suite main

Open plan living

Spacious open-plan lounge

Patio

Spacious entertainment patio

HOMES

The open-plan living area seamlessly blends the lounge, dining, and kitchen, featuring a gas hob, while the lounge's cozy wood fireplace adds warmth and character.

Step outside to a lovely entertainment patio, complete with a gas braai, roll-down blinds, and a beautifully landscaped garden—ideal for both relaxing and entertaining.