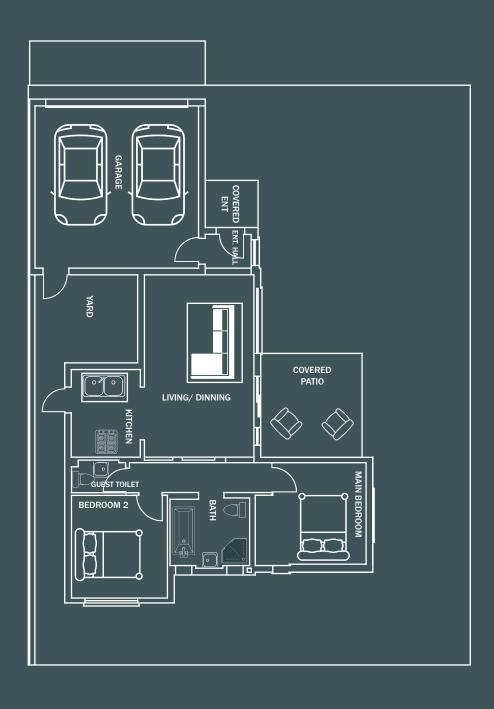

## **HOUSE 70**

OPEN PLAN LIVING AREA 2 BEDROOM FULL BATHROOM DOUBLE GARAGE PATIO 5KVA INVERTER AND BATTERY

Don't miss this perfect opportunity to own a charming, well-maintained two-bedroom home.

- Two-bedroom house, offering comfortable living space
- One full bathroom and one guest toilet for convenience
- A lovely bright corner unit well located within the estate
- **⊘** Double garage, ensuring ample parking and storage
- Covered patio, complete with roll-down blinds
- Open-plan lounge, dining, and kitchen area
- Fitted with a 5KVA Eskom-charged inverter and battery, and is solar-ready
- Pet Friendly