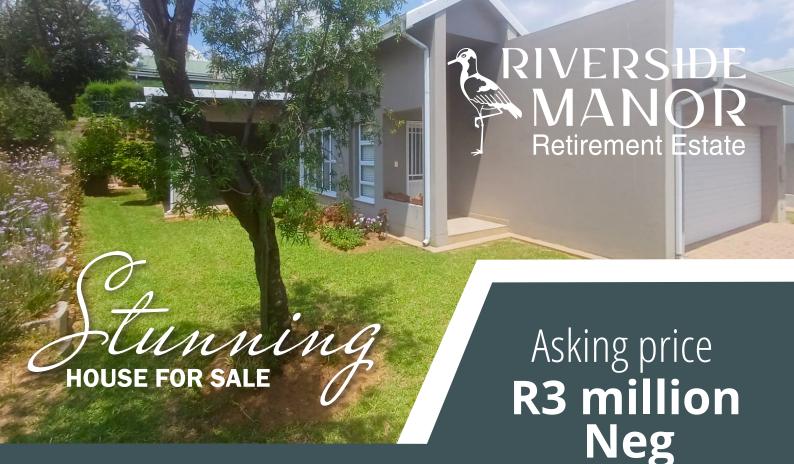

## **HOUSE 70**

OPEN PLAN LIVING AREA 2 BEDROOM FULL BATHROOM DOUBLE GARAGE PATIO 5KVA INVERTER AND BATTERY

Don't miss this perfect opportunity to own a charming, well-maintained two-bedroom home.

- Two-bedroom house, offering comfortable living space
- One full bathroom and one guest toilet for convenience
- A lovely bright corner unit well located within the estate
- **⊘** Double garage, ensuring ample parking and storage
- Covered patio, complete with roll-down blinds
- Open-plan lounge, dining, and kitchen area
- Fitted with a 5KVA Eskom-charged inverter and battery, and is solar-ready
- Pet Friendly