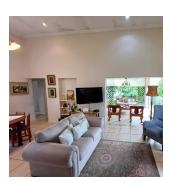

**Kitchen** 

Welcoming kitchen with gas stove and oven.

2 bed 2 bath

2 bedrooms, 1 full bathroom, 1 guest toilet.

**Open plan living** 

Spacious open-plan lounge

**Patio** 

Stunning glass enclosed patio.

The open-plan lounge, dining, and kitchen area flow seamlessly, complete with a gas stove and oven for effortless cooking.

Enjoy a stunning glass-enclosed patio, perfect for year-round relaxation, along with a charming courtyard and an inviting atrium that brings nature indoors.