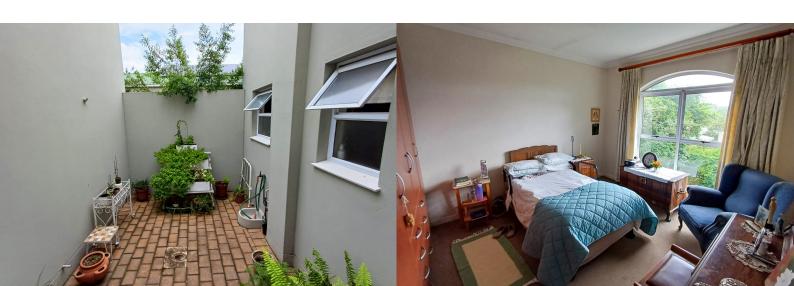

## WELCOME TO HOUSE 107

Your new home is a true gem, offering a beautifully designed space with thoughtful details. It features a main and guest bedroom, a full bathroom, and a convenient guest toilet.

The open-plan lounge, dining, and kitchen area flow seamlessly, complete with a gas stove and oven for effortless cooking.

Enjoy a stunning glass-enclosed patio, perfect for year-round relaxation, along with a charming courtyard and an inviting atrium that brings nature indoors.

A spacious double garage adds convenience, completing this exceptional home that perfectly blends style and functionality.