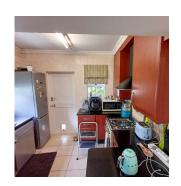

**Kitchen** 

Welcoming kitchen with gas stove and oven.

2 bed 2 bath

2 bedrooms, 1 full bathroom, 1 guest toilet.

**Open plan living** 

Spacious open-plan lounge

**Patio** 

Stunning glass enclosed patio.

The open-plan lounge, dining, and kitchen area flow seamlessly, complete with a gas stove and oven for effortless cooking.

Enjoy a stunning glass-enclosed patio, perfect for year-round relaxation, along with a charming courtyard and an inviting atrium that brings nature indoors.