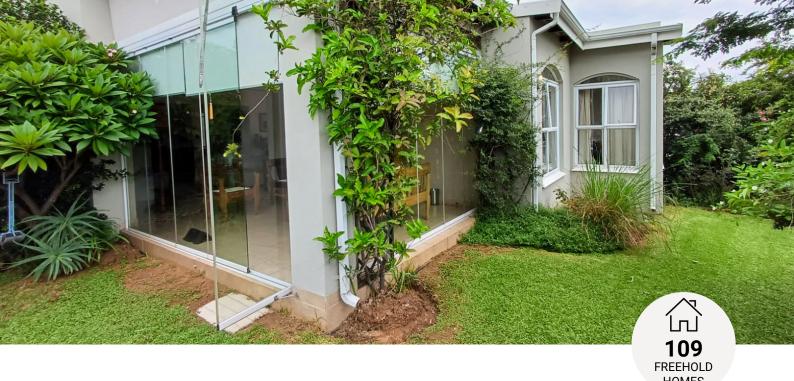

**Kitchen** 

Welcoming kitchen with gas stove and oven.

2 bed 2 bath

2 bedrooms, 1 full bathroom, 1 guest toilet.

**Open plan living** 

Spacious open-plan lounge

**Patio** 

Stunning glass enclosed patio.

The open-plan lounge, dining, and kitchen area flow seamlessly, complete with a gas stove and oven for effortless cooking.

Enjoy a stunning glass-enclosed patio, perfect for year-round relaxation, along with a charming courtyard and an inviting atrium that brings nature indoors.