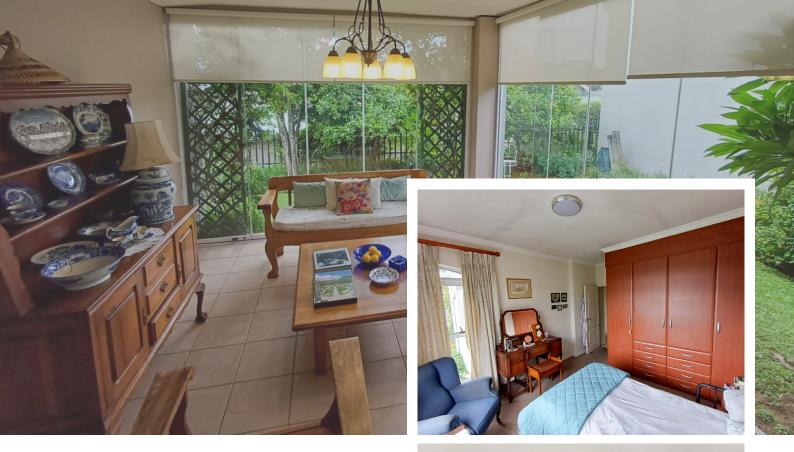

**Kitchen** 

Welcoming kitchen with gas stove and oven.

2 bed 2 bath

2 bedrooms, 1 full bathroom, 1 guest toilet.

**Open plan living** 

Spacious open-plan lounge

**Patio** 

Stunning glass enclosed patio.

The open-plan lounge, dining, and kitchen area flow seamlessly, complete with a gas stove and oven for effortless cooking.

Enjoy a stunning glass-enclosed patio, perfect for year-round relaxation, along with a charming courtyard and an inviting atrium that brings nature indoors.