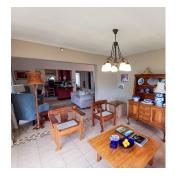

**Kitchen** 

Welcoming kitchen with gas stove and oven.

2 bed 2 bath

2 bedrooms, 1 full bathroom, 1 guest toilet.

**Open plan living** 

Spacious open-plan lounge

**Patio** 

Stunning glass enclosed patio.

The open-plan lounge, dining, and kitchen area flow seamlessly, complete with a gas stove and oven for effortless cooking.

Enjoy a stunning glass-enclosed patio, perfect for year-round relaxation, along with a charming courtyard and an inviting atrium that brings nature indoors.