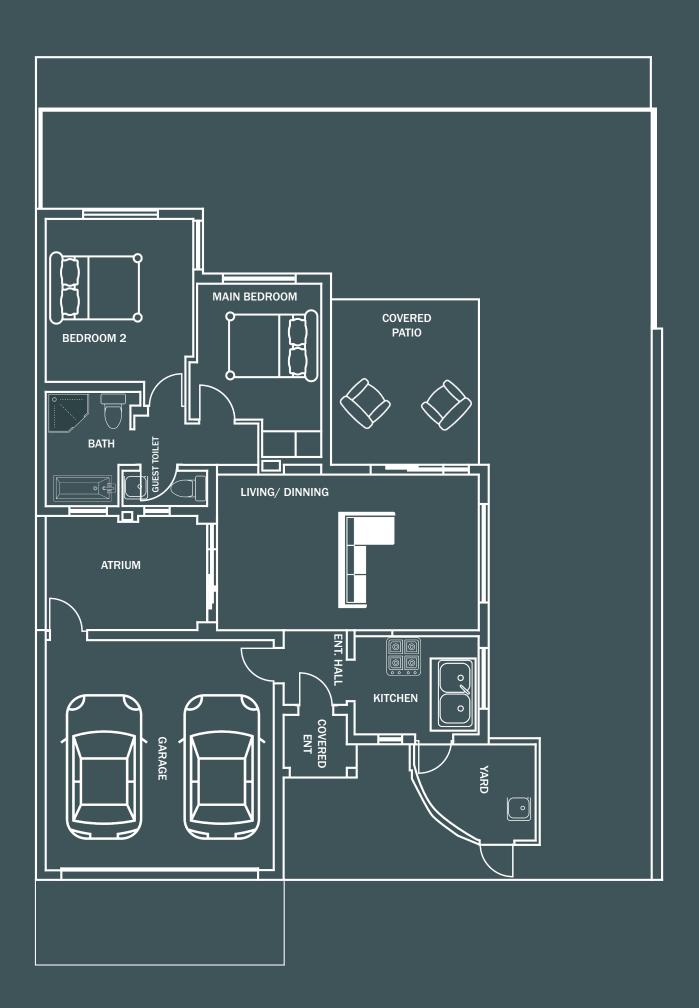

## WELCOME TO HOUSE 107

Your new home is a true gem, offering a beautifully designed space with thoughtful details. It features a main and guest bedroom, a full bathroom, and a convenient guest toilet.

The open-plan lounge, dining, and kitchen area flow seamlessly, complete with a gas stove and oven for effortless cooking.

Enjoy a stunning glass-enclosed patio, perfect for year-round relaxation, along with a charming courtyard and an inviting atrium that brings nature indoors.

A spacious double garage adds convenience, completing this exceptional home that perfectly blends style and functionality.