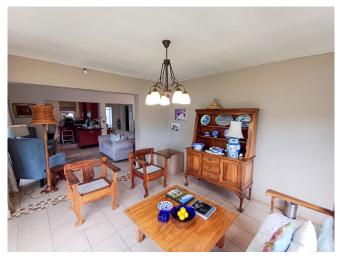

**Kitchen** 

Welcoming kitchen with gas stove and oven.

2 bed 2 bath

2 bedrooms, 1 full bathroom, 1 guest toilet.

**Open plan living** 

Spacious open-plan lounge

**Patio** 

Stunning glass enclosed patio.

The open-plan lounge, dining, and kitchen area flow seamlessly, complete with a gas stove and oven for effortless cooking.

Enjoy a stunning glass-enclosed patio, perfect for year-round relaxation, along with a charming courtyard and an inviting atrium that brings nature indoors.